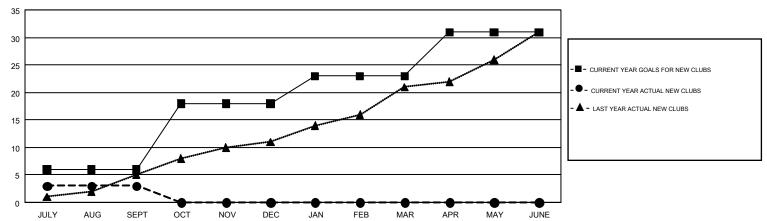

## Multiple District 2

GMT: JOE AL PICONE

LOCATION: TEXAS

GMT CA 1

|               | Club          | S         |               | Members               |                           |                         |                                                    |  |
|---------------|---------------|-----------|---------------|-----------------------|---------------------------|-------------------------|----------------------------------------------------|--|
|               | RESULTS FOR   | 2017-2018 |               | RESULTS FOR 2017-2018 |                           |                         |                                                    |  |
| QUARTER       | NEW CLUB GOAL | NEW CLUBS | DROPPED CLUBS | QUARTER               | MEMBER GROWTH NET<br>GOAL | MEMBER GROWTH<br>ACTUAL | DROPPED<br>MEMBERS ACTUAL<br>(including transfers) |  |
| JULY/AUG/SEPT | 6             | 3         | 14            | JULY/AUG/SEPT         | 40                        | 768                     | 1,363                                              |  |
| OCT/NOV/DEC   | 12            | 0         | 0             | OCT/NOV/DEC           | 376                       | 0                       | 0                                                  |  |
| JAN/FEB/MAR   | 5             | 0         | 0             | JAN/FEB/MAR           | 214                       | 0                       | 0                                                  |  |
| APR/MAY/JUNE  | 8             | 0         | 0             | APR/MAY/JUNE          | 255                       | 0                       | 0                                                  |  |

## GOALS AND ACTUAL NEW CLUBS CUMULATIVE