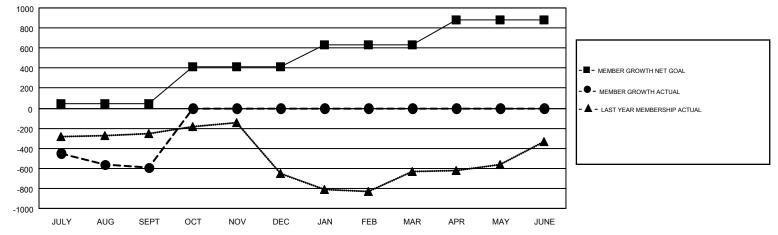

## Multiple District 2

GMT: JOE AL PICONE

LOCATION: TEXAS

GMT CA 1

|               | Club          | S         |               | Members               |                           |                         |                                                    |  |
|---------------|---------------|-----------|---------------|-----------------------|---------------------------|-------------------------|----------------------------------------------------|--|
|               | RESULTS FOR   | 2017-2018 |               | RESULTS FOR 2017-2018 |                           |                         |                                                    |  |
| QUARTER       | NEW CLUB GOAL | NEW CLUBS | DROPPED CLUBS | QUARTER               | MEMBER GROWTH NET<br>GOAL | MEMBER GROWTH<br>ACTUAL | DROPPED<br>MEMBERS ACTUAL<br>(including transfers) |  |
| JULY/AUG/SEPT | 6             | 3         | 14            | JULY/AUG/SEPT         | 40                        | 768                     | 1,363                                              |  |
| OCT/NOV/DEC   | 12            | 0         | 0             | OCT/NOV/DEC           | 376                       | 0                       | 0                                                  |  |
| JAN/FEB/MAR   | 5             | 0         | 0             | JAN/FEB/MAR           | 214                       | 0                       | 0                                                  |  |
| APR/MAY/JUNE  | 8             | 0         | 0             | APR/MAY/JUNE          | 255                       | 0                       | 0                                                  |  |

## GOALS AND ACTUAL MEMBERS CUMULATIVE

| DROPPED CLUBS: 14  DROPPED MEMBERS |       | 280 CLUBS OF 870 ADDED 1 OR MORE NEW MEMBERS | GENDER DISTRIBUTION  MALE 16,421 (65.42%)  FEMALE 8,678 (34.58%) |  |       |
|------------------------------------|-------|----------------------------------------------|------------------------------------------------------------------|--|-------|
| DECEASED                           | 73    | CLICK HERE FOR CUMULATIVE                    | TOTAL FAMILY UNIT MEMBERS                                        |  | 3,707 |
| CLUB CANCELLED 8 OTHER 1,282       |       | MEMBERSHIP DATA                              | FAMILY MEMBERS PAYING HALF                                       |  | 1,890 |
| TOTAL                              | 1,363 |                                              | DUES                                                             |  |       |